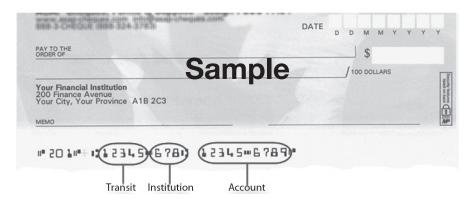

## **Direct Deposit Application**

| FIRST NAME                 |                    | LAST NAME |                |  |  |  |  |
|----------------------------|--------------------|-----------|----------------|--|--|--|--|
| FINANCIAL INSTITUTION NAME |                    |           |                |  |  |  |  |
| BRANCH ADDRESS             | CITY               |           | PROVINCE       |  |  |  |  |
| TRANSIT NUMBER             | INSTITUTION NUMBER |           | ACCOUNT NUMBER |  |  |  |  |

## For verification purposes, please enclose a void cheque

I hereby authorize Manitoba Blue Cross to transfer ALL claim payments to the financial institution indicated above.

| SIGNATURE | DATE |
|-----------|------|
|           |      |