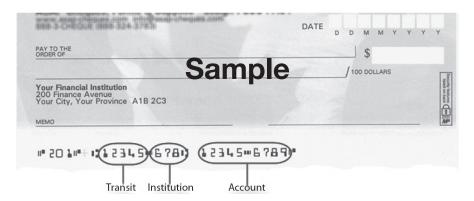

## **Direct Deposit Application**

| FIRST NAME                 |                    | LAST NAME |                |  |  |  |  |  |
|----------------------------|--------------------|-----------|----------------|--|--|--|--|--|
|                            |                    |           |                |  |  |  |  |  |
| FINANCIAL INSTITUTION NAME |                    |           |                |  |  |  |  |  |
|                            |                    |           |                |  |  |  |  |  |
| BRANCH ADDRESS             | CITY               | '         | PROVINCE       |  |  |  |  |  |
|                            |                    |           |                |  |  |  |  |  |
| TRANSIT NUMBER             | INSTITUTION NUMBER |           | ACCOUNT NUMBER |  |  |  |  |  |
|                            |                    |           |                |  |  |  |  |  |

## For verification purposes, please enclose a void cheque

I hereby authorize Manitoba Blue Cross to transfer ALL claim payments to the financial institution indicated above.

| SIGNATURE | DATE |
|-----------|------|
|           |      |